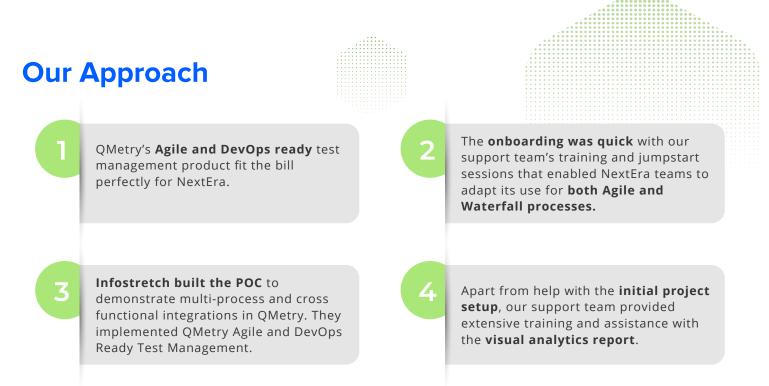

With QMetry Test Management QA Teams at NextEra has now got reusability, open API integrations, simple test authoring and execution, deep traceability and test coverage, and customizable reports and dashboards that offer actionable insights.

## Impact

QMetry's partner Infostretch provided vital support in this journey to migrate NextEra to a more Agile-friendly solution and bring their test management up to speed through installation, training, migration and implementation services.