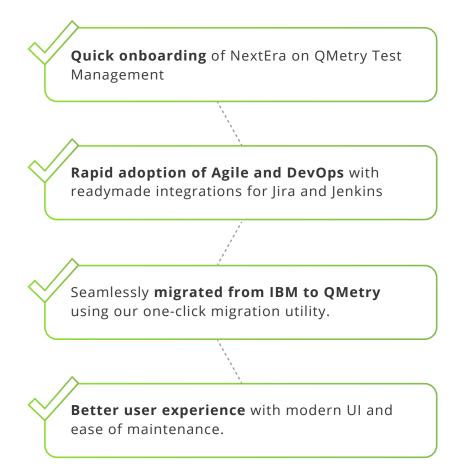

With QMetry Test Management QA Teams at NextEra has now got reusability, open API integrations, simple test authoring and execution, deep traceability and test coverage, and customizable reports and dashboards that offer actionable insights.

## Impact

QMetry's partner Infostretch provided vital support in this journey to migrate NextEra to a more Agile-friendly solution and bring their test management up to speed through installation, training, migration and implementation services.